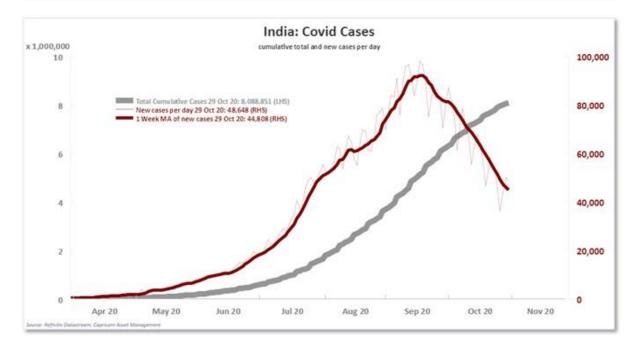

## **Corona Tracker**

| GLOBAL CASES<br>SOURCE - REUTERS |                    |           |              |                 |
|----------------------------------|--------------------|-----------|--------------|-----------------|
|                                  | Confirmed<br>Cases | New Cases | Total Deaths | Total Recovered |
| GLOBAL                           | 44,940,705         | 48,648    | 1,178,943    | 30,504,718      |